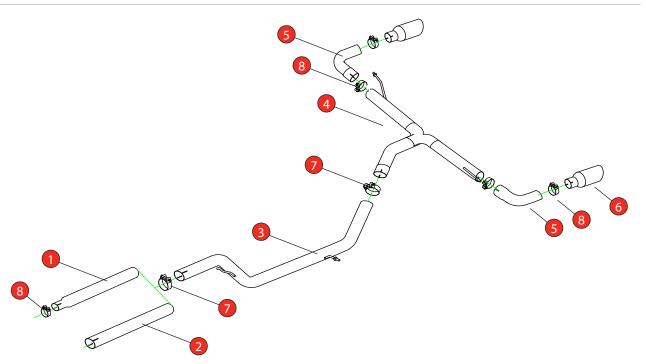

## Estimated Fitting Time: 60 Minutes

| NO.     | PART NO.   | DESCRIPTION                                  | QTY | HOMOLOGATED |  |
|---------|------------|----------------------------------------------|-----|-------------|--|
| 1       | 619VW      | Link Pipe (to fit to original front section) | 1   | DATE        |  |
| 2       | 586VW      | Link Pipe (to fit to Scorpion front section) | 1   | ISSUE       |  |
| 3       | 590VW      | Non-resonated Centre Section                 | 1   | AUTHORISED  |  |
| _       |            |                                              | 1   |             |  |
| 4       | 819VW      | Rear Silencer Delete                         | 1   |             |  |
| 5       | 691BM      | Trim Connecting Pipe                         | 2   |             |  |
| 6       | Z023.10061 | Ø100mm Polished Daytona Trim                 | 2   |             |  |
| Fit Kit |            |                                              |     |             |  |
| 7       | Z016.10062 | 79.2mm H/D Clamp                             | 2   |             |  |
| 8       | Z016.10064 | 63-68mm H/D Clamp                            | 5   |             |  |
| 9       | Z016.10057 | Hanging Rubber                               | 1   |             |  |